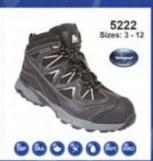

Nomex®

#### NOMADIC A SHIELD OF SAFETY





DuPont™ Nomex®

LYNGSØE RAINWEAR













Certified workwear for protection against rain

Certified workwear for protection against liquid chemicals

Certified Workwear for Thermal Hazard from an Electric Arc (ARC) Certified workwear for Flame Retardant Protection



Certified workwear for protection from welding and similar processes



Certified workwear for protection for High-Visibility for Railway Workers



Certified workwear for protection against cold



Certified workwear for protection against electrostatic discharge



Materials and articles in contact with foodstuffs



Certified workwear for personal floating equipment



Certified workwear for protection of High-Visibility



# Iconic Workwear





































Waterproof Safety Footwear