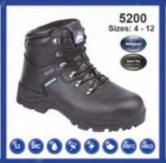

DuPont™ Nomex®

#### NOMADIC A SHIELD OF SAFETY





DuPont™ Nomex®

LYNGSØE RAINWEAR













Certified workwear for protection against rain

Certified workwear for protection against liquid chemicals

Certified Workwear for Thermal Hazard from an Electric Arc (ARC) Certified workwear for Flame Retardant Protection



Certified workwear for protection from welding and similar processes



Certified workwear for protection for High-Visibility for Railway Workers



Certified workwear for protection against cold



Certified workwear for protection against electrostatic discharge



Materials and articles in contact with foodstuffs



Certified workwear for personal floating equipment



Certified workwear for protection of High-Visibility



# Iconic Workwear





































Waterproof Safety Footwear