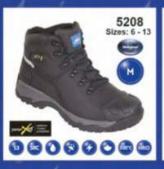

t™ Nomex®

#### NOMADIC A SHIELD OF SAFETY





DuPont™ Nomex®

LYNGSØE RAINWEAR













Certified workwear for protection against rain

Certified workwear for protection against liquid chemicals

Certified Workwear for Thermal Hazard from an Electric Arc (ARC) Certified workwear for Flame Retardant Protection



Certified workwear for protection from welding and similar processes



Certified workwear for protection for High-Visibility for Railway Workers



Certified workwear for protection against cold



Certified workwear for protection against electrostatic discharge



Materials and articles in contact with foodstuffs



Certified workwear for personal floating equipment



Certified workwear for protection of High-Visibility



# Iconic Workwear





































Waterproof Safety Footwear