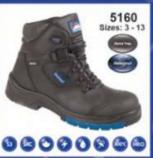

DIC

DuPont™ Nomex®

#### NOMADIC A SHIELD OF SAFETY





DuPont™ Nomex®

LYNGSØE RAINWEAR













Certified workwear for protection against rain

Certified workwear for protection against liquid chemicals

Certified Workwear for Thermal Hazard from an Electric Arc (ARC) Certified workwear for Flame Retardant Protection



Certified workwear for protection from welding and similar processes



Certified workwear for protection for High-Visibility for Railway Workers



Certified workwear for protection against cold



Certified workwear for protection against electrostatic discharge



Materials and articles in contact with foodstuffs



Certified workwear for personal floating equipment



Certified workwear for protection of High-Visibility



# Iconic Workwear





































Waterproof Safety Footwear