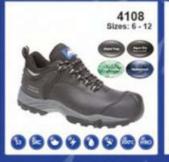

NOMADIC

DuPont™ Nomex®

#### NOMADIC A SHIELD OF SAFETY





DuPont™ Nomex®

LYNGSØE RAINWEAR













Certified workwear for protection against rain

Certified workwear for protection against liquid chemicals

Certified Workwear for Thermal Hazard from an Electric Arc (ARC) Certified workwear for Flame Retardant Protection



Certified workwear for protection from welding and similar processes



Certified workwear for protection for High-Visibility for Railway Workers



Certified workwear for protection against cold



Certified workwear for protection against electrostatic discharge



Materials and articles in contact with foodstuffs



Certified workwear for personal floating equipment



Certified workwear for protection of High-Visibility



# Iconic Workwear





































Waterproof Safety Footwear