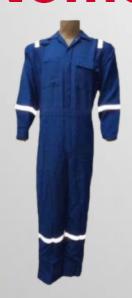

#### Iconic Body wear available

LYNGSØE RAINWEAR

NOMADIC

DuPont™ Nomex®

#### NOMADIC A SHIELD OF SAFETY

DuPont™ Nomex®

LYNGSØE RAINWEAR

Certified workwear for protection against rain

Certified workwear for protection against liquid chemicals

Certified Workwear for Thermal Hazard from an Electric Arc (ARC) Certified workwear for Flame Retardant Protection