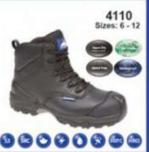

NOMADIC

DuPont™ Nomex®

#### NOMADIC A SHIELD OF SAFETY





DuPont™ Nomex®

LYNGSØE RAINWEAR













Certified workwear for protection against rain

Certified workwear for protection against liquid chemicals

Certified Workwear for Thermal Hazard from an Electric Arc (ARC) Certified workwear for Flame Retardant Protection



Certified workwear for protection from welding and similar processes



Certified workwear for protection for High-Visibility for Railway Workers



Certified workwear for protection against cold



Certified workwear for protection against electrostatic discharge



Materials and articles in contact with foodstuffs



Certified workwear for personal floating equipment



Certified workwear for protection of High-Visibility



# Iconic Workwear





































Waterproof Safety Footwear