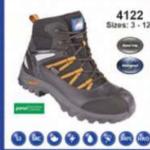

INWEAR

NOMADIC

DuPont™ Nomex®

#### NOMADIC A SHIELD OF SAFETY





DuPont™ Nomex®

LYNGSØE RAINWEAR













Certified workwear for protection against rain

Certified workwear for protection against liquid chemicals

Certified Workwear for Thermal Hazard from an Electric Arc (ARC) Certified workwear for Flame Retardant Protection



Certified workwear for protection from welding and similar processes



Certified workwear for protection for High-Visibility for Railway Workers



Certified workwear for protection against cold



Certified workwear for protection against electrostatic discharge



Materials and articles in contact with foodstuffs



Certified workwear for personal floating equipment



Certified workwear for protection of High-Visibility



# Iconic Workwear





































Waterproof Safety Footwear