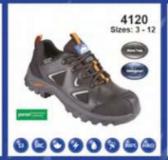

E RAINWEAR

NOMADIC

DuPont™ Nomex®

#### NOMADIC A SHIELD OF SAFETY





DuPont™ Nomex®

LYNGSØE RAINWEAR













Certified workwear for protection against rain

Certified workwear for protection against liquid chemicals

Certified Workwear for Thermal Hazard from an Electric Arc (ARC) Certified workwear for Flame Retardant Protection



Certified workwear for protection from welding and similar processes



Certified workwear for protection for High-Visibility for Railway Workers



Certified workwear for protection against cold



Certified workwear for protection against electrostatic discharge



Materials and articles in contact with foodstuffs



Certified workwear for personal floating equipment



Certified workwear for protection of High-Visibility



# Iconic Workwear





































Waterproof Safety Footwear