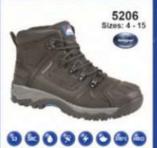

uPont™ Nomex®

#### NOMADIC A SHIELD OF SAFETY





DuPont™ Nomex®

LYNGSØE RAINWEAR













Certified workwear for protection against rain

Certified workwear for protection against liquid chemicals

Certified Workwear for Thermal Hazard from an Electric Arc (ARC) Certified workwear for Flame Retardant Protection



Certified workwear for protection from welding and similar processes



Certified workwear for protection for High-Visibility for Railway Workers



Certified workwear for protection against cold



Certified workwear for protection against electrostatic discharge



Materials and articles in contact with foodstuffs



Certified workwear for personal floating equipment



Certified workwear for protection of High-Visibility



# Iconic Workwear





































Waterproof Safety Footwear