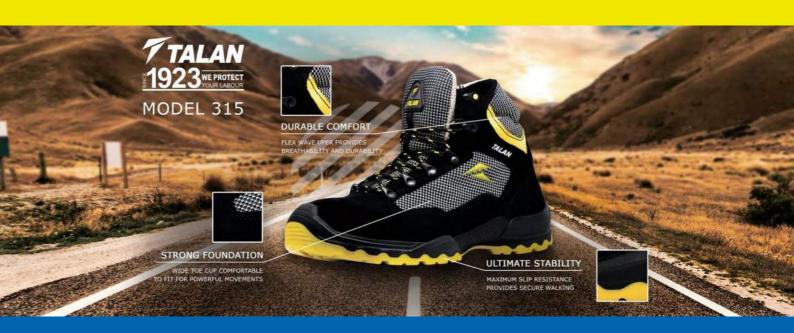

|
| FOX WORKING RAINWEAR HI-VIS - EN ISO 20471 |
|                                            |
|                                            |
| PU HI-VIS - EN ISO 20471                   |
|                                            |
| PU/PVC HI-VIS - EN ISO 20471               |
|                                            |
|                                            |
| WINTER HI-VIS - EN ISO 20471               |







A-STYLES CATALOG 2022





#### MANUFACTURED IN ITALY

From cars, clothing and cuisine to fine furniture and footwear, Italy is world-renowned for its quality manufacturing and meticulous attention to detail. All PetroKing work boots are hand-assembled in Italy by the finest craftsmen to ensure the utmost in performance and longevity.



#### **FROM UKRAINE**



#### TO YOU





# 1968

# OVER 50 YEARS OF MANUFACTURING EXCELLENCE

JD Hughes Fabrications, founded in 1950, were erecting pipework in the petrochemical industry when an unfortunate accident became the impetus for developing safety showers and eye/face washes – long before current HSE/COSHH requirements. The products were soon in demand, so in 1968 the company began to specifically manufacture emergency shower and eye/face wash equipment.

Now an international market leader and part of the Justrite Safety Group, Hughes has sites and customers across the world.



### WORLDWIDE DISTRIBUTION

Manufacturing and offices in the UK, USA Canada, Germany and the Middle East supported by a network of distributors.

#### ISO CERTIFIED

- ISO 9001:2015 Quality Management System Certification
- IS