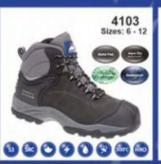

WEAR

NOMADIC

DuPont™ Nomex®

#### NOMADIC A SHIELD OF SAFETY





DuPont™ Nomex®

LYNGSØE RAINWEAR













Certified workwear for protection against rain

Certified workwear for protection against liquid chemicals

Certified Workwear for Thermal Hazard from an Electric Arc (ARC) Certified workwear for Flame Retardant Protection



Certified workwear for protection from welding and similar processes



Certified workwear for protection for High-Visibility for Railway Workers



Certified workwear for protection against cold



Certified workwear for protection against electrostatic discharge



Materials and articles in contact with foodstuffs



Certified workwear for personal floating equipment



Certified workwear for protection of High-Visibility



# Iconic Workwear





































Waterproof Safety Footwear