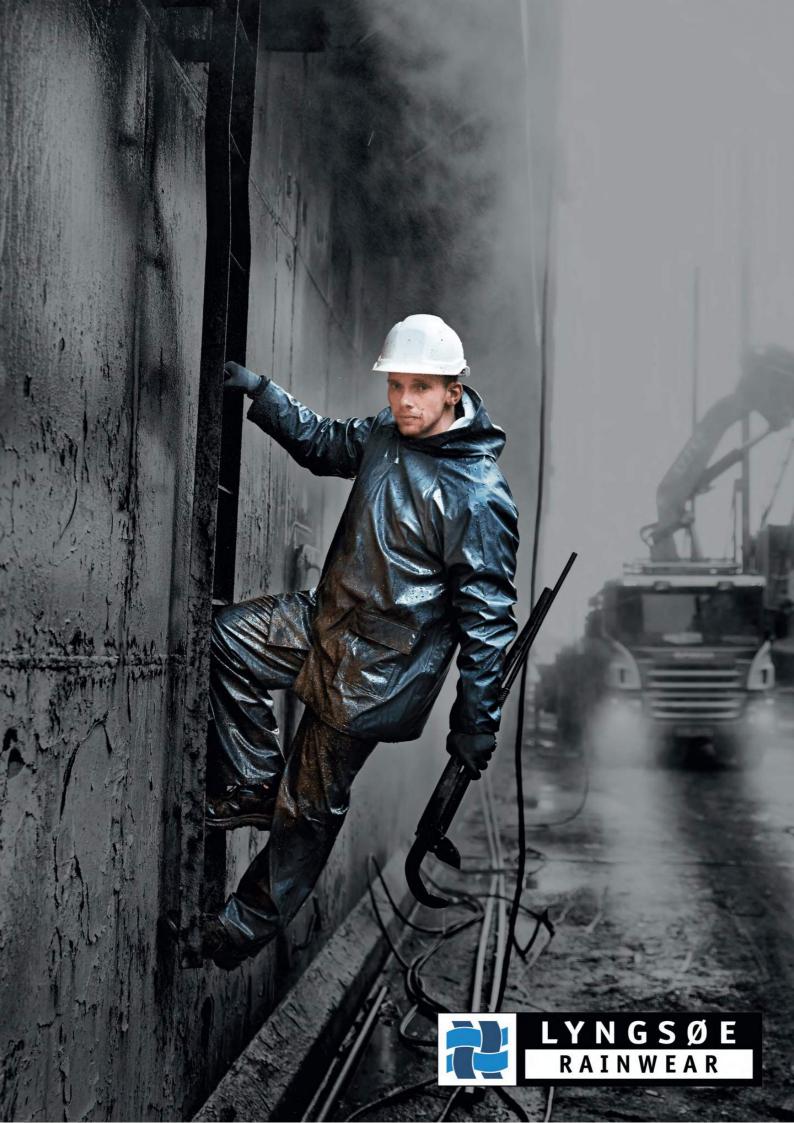

#### Iconic Body wear available

LYNGSØE RAINWEAR

NOMADIC

DuPont™ Nomex®

#### NOMADIC A SHIELD OF SAFETY

DuPont™ Nomex®

LYNGSØE RAINWEAR

Certified workwear for protection against rain

Certified workwear for protection against liquid chemicals

Certified Workwear for Thermal Hazard from an Electric Arc (ARC) Certified workwear for Flame Retardant Protection