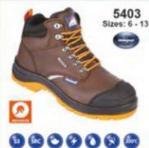

SØE RAINWEAR

NOMADIC

DuPont™ Nomex®

#### NOMADIC A SHIELD OF SAFETY





DuPont™ Nomex®

LYNGSØE RAINWEAR













Certified workwear for protection against rain

Certified workwear for protection against liquid chemicals

Certified Workwear for Thermal Hazard from an Electric Arc (ARC) Certified workwear for Flame Retardant Protection



Certified workwear for protection from welding and similar processes



Certified workwear for protection for High-Visibility for Railway Workers



Certified workwear for protection against cold



Certified workwear for protection against electrostatic discharge



Materials and articles in contact with foodstuffs



Certified workwear for personal floating equipment



Certified workwear for protection of High-Visibility



# Iconic Workwear





































Waterproof Safety Footwear