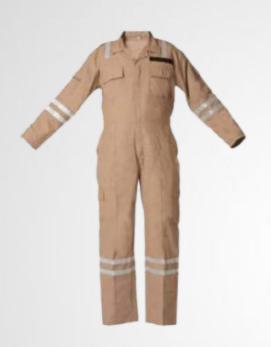

#### Iconic Body wear available

LYNGSØE RAINWEAR

NOMADIC

DuPont™ Nomex®

#### NOMADIC A SHIELD OF SAFETY

DuPont™ Nomex®

LYNGSØE RAINWEAR

Certified workwear for protection against rain

Certified workwear for protection against liquid chemicals

Certified Workwear for Thermal Hazard from an Electric Arc (ARC) Certified workwear for Flame Retardant Protection