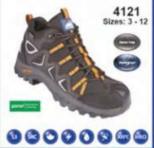

RAINWEAR

NOMADIC

DuPont™ Nomex®

#### NOMADIC A SHIELD OF SAFETY





DuPont™ Nomex®

LYNGSØE RAINWEAR













Certified workwear for protection against rain

Certified workwear for protection against liquid chemicals

Certified Workwear for Thermal Hazard from an Electric Arc (ARC) Certified workwear for Flame Retardant Protection



Certified workwear for protection from welding and similar processes



Certified workwear for protection for High-Visibility for Railway Workers



Certified workwear for protection against cold



Certified workwear for protection against electrostatic discharge



Materials and articles in contact with foodstuffs



Certified workwear for personal floating equipment



Certified workwear for protection of High-Visibility



# Iconic Workwear





































Waterproof Safety Footwear