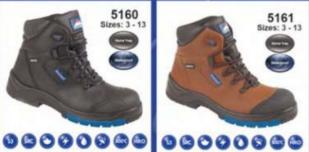

C

DuPont™ Nomex®

#### NOMADIC A SHIELD OF SAFETY





DuPont™ Nomex®

LYNGSØE RAINWEAR













Certified workwear for protection against rain

Certified workwear for protection against liquid chemicals

Certified Workwear for Thermal Hazard from an Electric Arc (ARC) Certified workwear for Flame Retardant Protection



Certified workwear for protection from welding and similar processes



Certified workwear for protection for High-Visibility for Railway Workers



Certified workwear for protection against cold



Certified workwear for protection against electrostatic discharge



Materials and articles in contact with foodstuffs



Certified workwear for personal floating equipment



Certified workwear for protection of High-Visibility



# Iconic Workwear





































Waterproof Safety Footwear