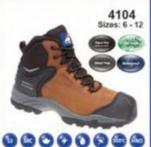

AR

NOMADIC

DuPont™ Nomex®

#### NOMADIC A SHIELD OF SAFETY





DuPont™ Nomex®

LYNGSØE RAINWEAR













Certified workwear for protection against rain

Certified workwear for protection against liquid chemicals

Certified Workwear for Thermal Hazard from an Electric Arc (ARC) Certified workwear for Flame Retardant Protection



Certified workwear for protection from welding and similar processes



Certified workwear for protection for High-Visibility for Railway Workers



Certified workwear for protection against cold



Certified workwear for protection against electrostatic discharge



Materials and articles in contact with foodstuffs



Certified workwear for personal floating equipment



Certified workwear for protection of High-Visibility



# Iconic Workwear





































Waterproof Safety Footwear