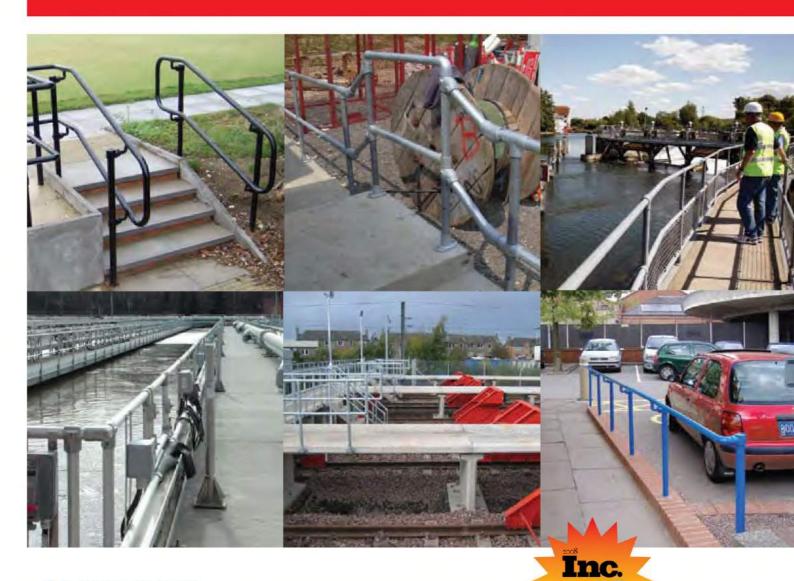

#### **Safety Components Catalog**

- SAFETY COMPLIANT
- NO WELDING OR THREADING
- LIGHTWEIGHT AND VERSATILE COMPONENTS
- HIGH CORROSION-RESISTANCE