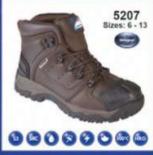

ont™ Nomex®

#### NOMADIC A SHIELD OF SAFETY





DuPont™ Nomex®

LYNGSØE RAINWEAR













Certified workwear for protection against rain

Certified workwear for protection against liquid chemicals

Certified Workwear for Thermal Hazard from an Electric Arc (ARC) Certified workwear for Flame Retardant Protection



Certified workwear for protection from welding and similar processes



Certified workwear for protection for High-Visibility for Railway Workers



Certified workwear for protection against cold



Certified workwear for protection against electrostatic discharge



Materials and articles in contact with foodstuffs



Certified workwear for personal floating equipment



Certified workwear for protection of High-Visibility



# Iconic Workwear





































Waterproof Safety Footwear