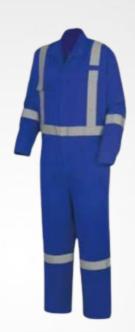

#### Iconic Body wear available

LYNGSØE RAINWEAR

NOMADIC

DuPont™ Nomex®

#### NOMADIC A SHIELD OF SAFETY

DuPont™ Nomex®

LYNGSØE RAINWEAR

Certified workwear for protection against rain

Certified workwear for protection against liquid chemicals

Certified Workwear for Thermal Hazard from an Electric Arc (ARC) Certified workwear for Flame Retardant Protection