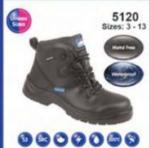

MADIC

DuPont™ Nomex®

#### NOMADIC A SHIELD OF SAFETY





DuPont™ Nomex®

LYNGSØE RAINWEAR













Certified workwear for protection against rain

Certified workwear for protection against liquid chemicals

Certified Workwear for Thermal Hazard from an Electric Arc (ARC) Certified workwear for Flame Retardant Protection



Certified workwear for protection from welding and similar processes



Certified workwear for protection for High-Visibility for Railway Workers



Certified workwear for protection against cold



Certified workwear for protection against electrostatic discharge



Materials and articles in contact with foodstuffs



Certified workwear for personal floating equipment



Certified workwear for protection of High-Visibility



# Iconic Workwear





































Waterproof Safety Footwear